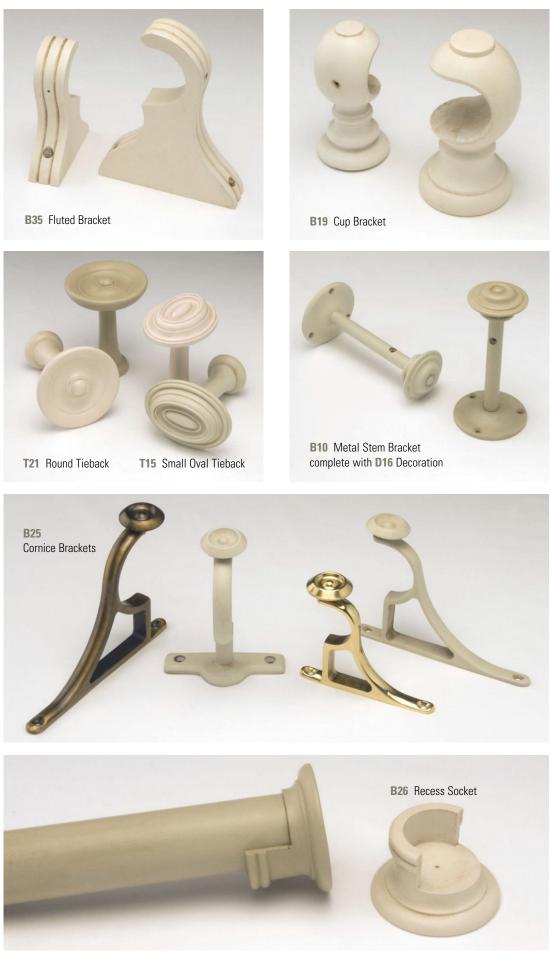

#### **Bracket & Tieback Options**

F35 Pineapple (Vintage Cream)

F36 Waterlily (Vintage Sage) **Bracket & Tieback Options** 