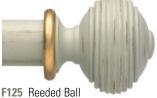

|      |
| F115        | ٠             | ٠    | •    |
| F116        |               | ٠    | •    |
| F117        |               | ٠    |      |
| F125        | ٠             | ٠    | •    |
| ES03        | •             | •    | •    |

There may be other finial options available in these finishes. Please refer to our website for a full listing: www.adventdesigns.co.uk/ourdesigns

# **Pole Options**





#### Smooth Pole

Available in 35mm, 47mm and 65mm





### Fluted Pole Available in 47mm and 65mm

## **Distressed Paint**



## Gold & Silver Highlight Options

All of the finials are suitable for the Half Highlight Option as pictured below. For details of the finials which are suitable for the Full Highlight Option, please refer to the Bespoke Solutions section of this catalogue.



(Distressed Old English Grey)



F112 Turned Ball (Distressed Pale Taupe)

#### **Bracket & Tieback Options**



# **ADVENT**



ENGLISH COLOUR PALETTE

**VINTAGE PAINT** 







ENGLISH COLOUR PALETTE

#### Vintage Paint

# **Diameter Options**

All the designs shown will fit our 47mm poles. However, a number of our most popular designs are also available to fit both our 35mm and 65mm poles.

| Finial Code | Pole Diameter |      |      |
|-------------|---------------|------|------|
|             | 35mm          | 47mm | 65mm |
| F25         | ٠             | ٠    | •    |
| F34         | ٠             | ٠    |      |
| F35         | •             | ٠    | •    |
| F36         | •             | ٠    |      |
| F37         | •             | ٠    |      |
| F55         |               | ٠