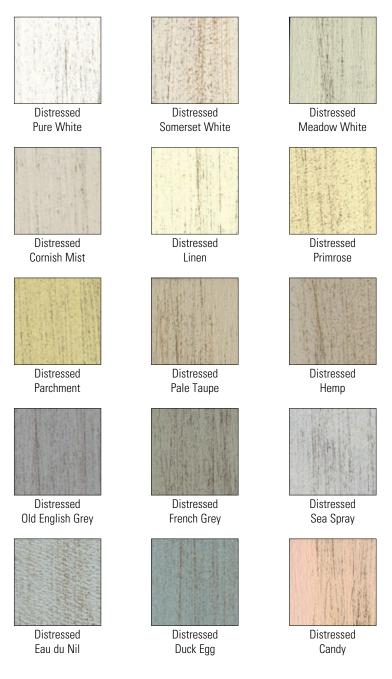

An 'old fashioned' chalk paint is applied to our hardwood poles over several layers and then softened by a blend of antique waxes carefully hand applied and polished to a soft sheen.

The 5 colours in this range have been carefully selected for their tonal neutrality with a slightly faded appearance to enable them to sit well against many of today's vintage style fabrics. THE ENGLISH COLOUR PALETTE COLLECTION