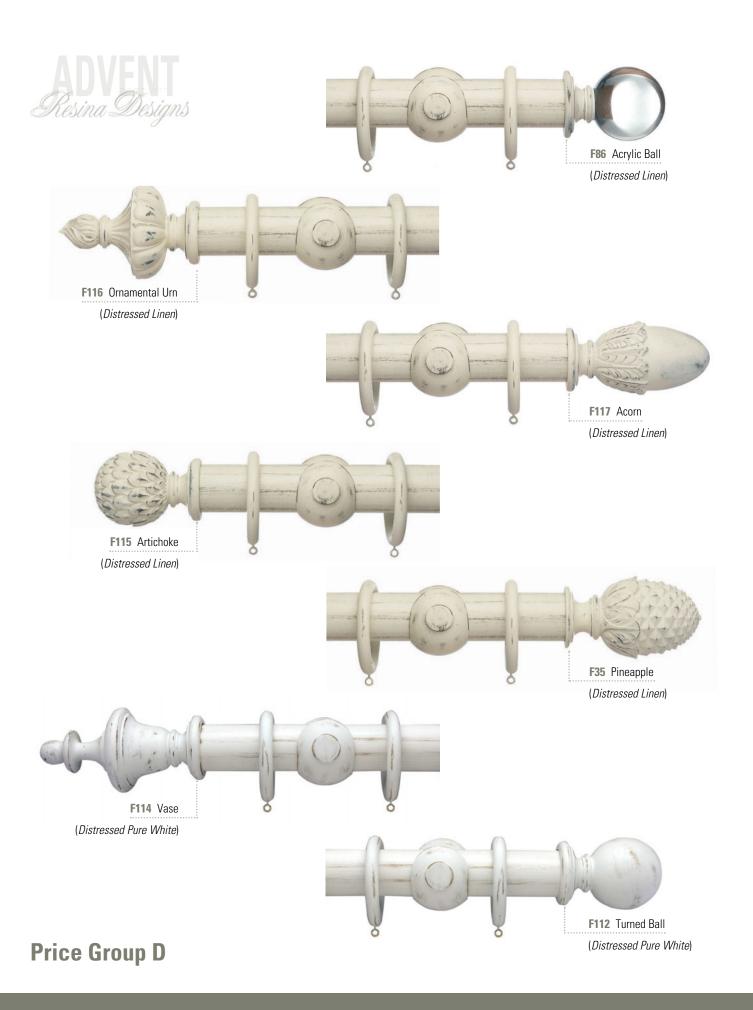

# **Diameter Options**

All the designs shown will fit our 47mm poles. However, a number of our most popular designs are also available to fit both our 35mm and 65mm poles.

| Finial Code | Pole Diameter |      |      |
|-------------|---------------|------|------|
|             | 35mm          | 47mm | 65mm |
| F30         | ٠             | ٠    |      |
| F34         | ٠             | ٠    |      |
| F35         | •             | ٠    | •    |
| F36         | •             | ٠    |      |
| F40         |               | ٠    | •    |
| F86         |               | •    |      |
| F91         |               | ٠    |      |
| F112        | •             | ٠    | •    |
| F114        |               | ٠    |      |
| F115        | ٠             | ٠    | •    |
| F116        |               | ٠    | •    |
| F117        |               | ٠    |      |
| F125        | ٠             | ٠    | •    |
| ES03        | •             | •    | •    |