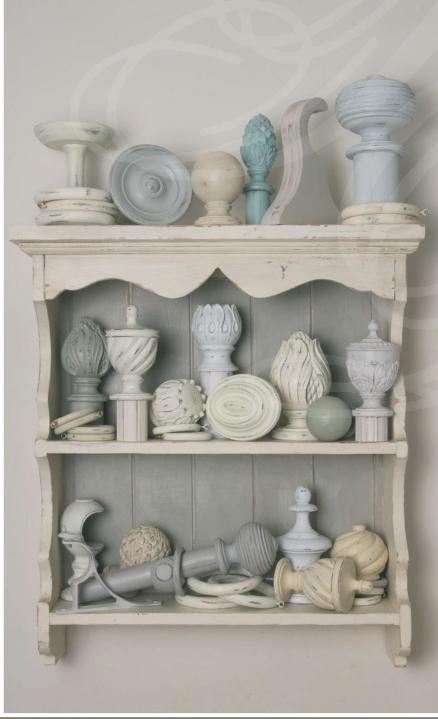

## SHABBY CHIC

Inspired by traditional painted furniture, our 'shabby chic' finishes have a certain charm and character that sits perfectly well in Town Houses and Country Cottages alike. Choose from our Distressed Paint or Vintage Paint finishes... either of which will complement your chosen scheme. As previously mentioned, all the paints and lacquers that we use are water based.

#### **Distressed Paint**

A process whereby the top coat required is applied over a complementary coloured base coat. The items are then distressed by hand, to allow areas of the base coat to show through and are finally finished with a natural wax for a soft sheen. This results in an authentic 'aged' appearance.

#### **Vintage Paint**

A superior finish from a bygone era ... the perfect accompaniment for vintage fabric and period styling. Similar to our Standard Paint range, but with a little more character and a genuine 'old paint' feel.

An 'old fashioned' chalk paint is applied to our hardwood poles over several layers and then softened by a blend of antique waxes carefully hand applied and polished to a soft sheen.

The 5 colours in this range have been carefully selected for their tonal neutrality with a slightly faded appearance to enable them to sit well against many of today's vintage style fabrics. THE ENGLISH COLOUR PALETTE COLLECTION