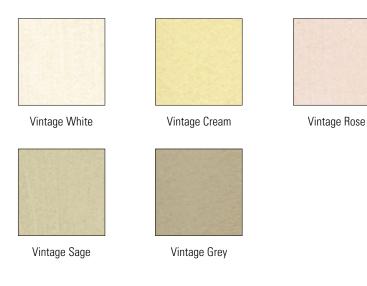

An 'old fashioned' chalk paint is applied to our hardwood poles over several layers and then softened by a blend of antique waxes carefully hand applied and polished to a soft sheen.

The 5 colours in this range have been carefully selected for their tonal neutrality with a slightly faded appearance to enable them to sit well against many of today's vintage style fabrics. THE ENGLISH COLOUR PALETTE COLLECTION

F35 Pineapple (Vintage Cream)

F36 Waterlily (Vintage Sage) **Bracket & Tieback Options** 