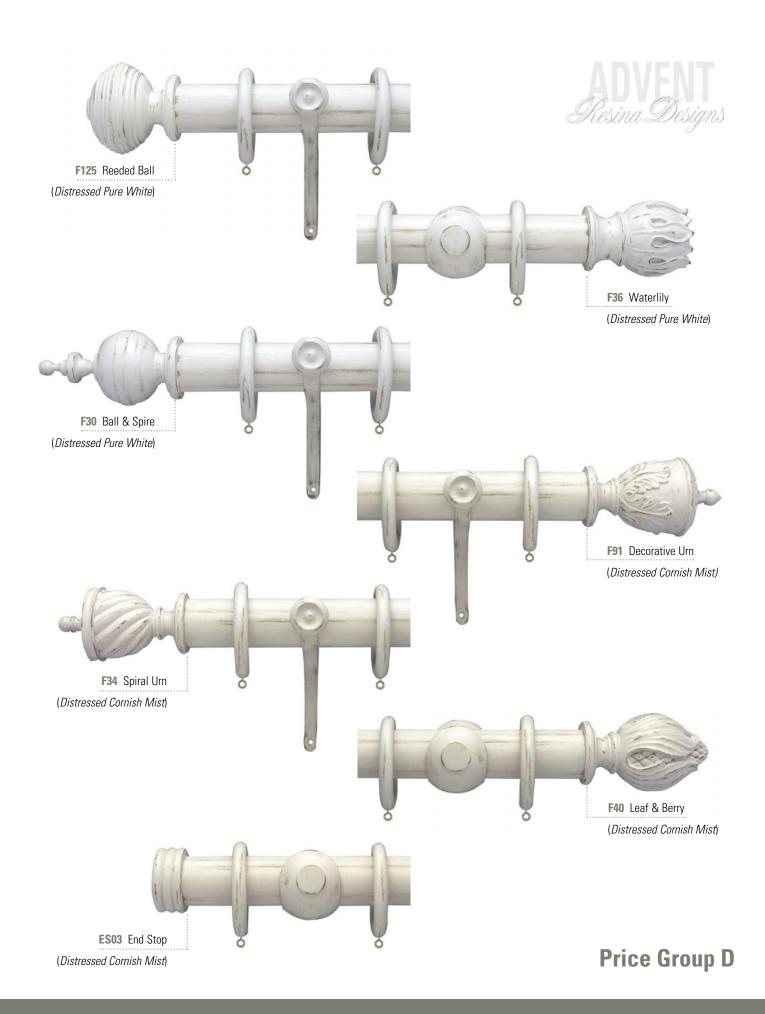

### **Distressed Paint**

## **Distressed Paint**

# **Diameter Options**

All the designs shown will fit our 47mm poles. However, a number of our most popular designs are also available to fit both our 35mm and 65mm poles.

| Finial Code | Pole Diameter |      |      |
|-------------|---------------|------|------|
|             | 35mm          | 47mm | 65mm |
| F30         | ٠             | ٠    |      |
| F34         | ٠             | ٠    |      |
| F35         | •             | ٠    | •    |
| F36         | •             | ٠    |      |
| F40         |               | ٠    | •    |
| F86         |               | •    |      |
| F91         |               | ٠    |      |
| F112        | •             | ٠    | •    |
| F114        |               | ٠    |      |
| F115        | ٠             | ٠    | •    |
| F116        |               | ٠    | •    |
| F117        |               | ٠    |      |
| F125        | ٠             | ٠    | •    |
| ES03        | •             | •    | •    |