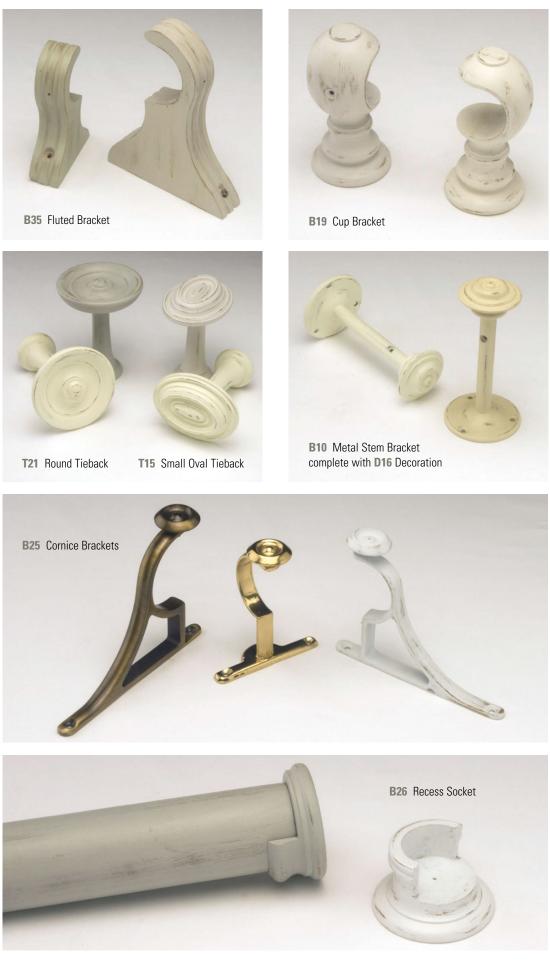

|               | ٠    |      |
| F125        | ٠             | ٠    | •    |
| ES03        | •             | •    | •    |

There may be other finial options available in these finishes. Please refer to our website for a full listing: www.adventdesigns.co.uk/ourdesigns

# **Pole Options**





#### Smooth Pole

Available in 35mm, 47mm and 65mm





### Fluted Pole Available in 47mm and 65mm

## **Distressed Paint**



## Gold & Silver Highlight Options

All of the finials are suitable for the Half Highlight Option as pictured below. For details of the finials which are suitable for the Full Highlight Option, please refer to the Bespoke Solutions section of this catalogue.



(Distressed Old English Grey)



F112 Turned Ball (Distressed Pale Taupe)

#### **Bracket & Tieback Options**



# **ADVENT**



ENGLISH COLOUR PALETTE

**VINTAGE PAINT** 







ENGLISH COLOUR PALETTE

#### Vintage Paint

# **Diameter Options**

All the designs shown will fit our 47mm poles. However, a number of our most popular designs are also available to fit both our 35mm and 65mm poles.

| Finial Code | Pole Diameter |      |      |
|-------------|---------------|------|------|
|             | 35mm          | 47mm | 65mm |
| F25         | ٠             | ٠    | •    |
| F34         | ٠             | ٠    |      |
| F35         | •             | ٠    | •    |
| F36         | •             | ٠    |      |
| F37         | •             | ٠    |      |
| F55         |               | ٠    |      |
| F86         |               | ٠    |      |
| F91         |               | ٠    |      |
| F112