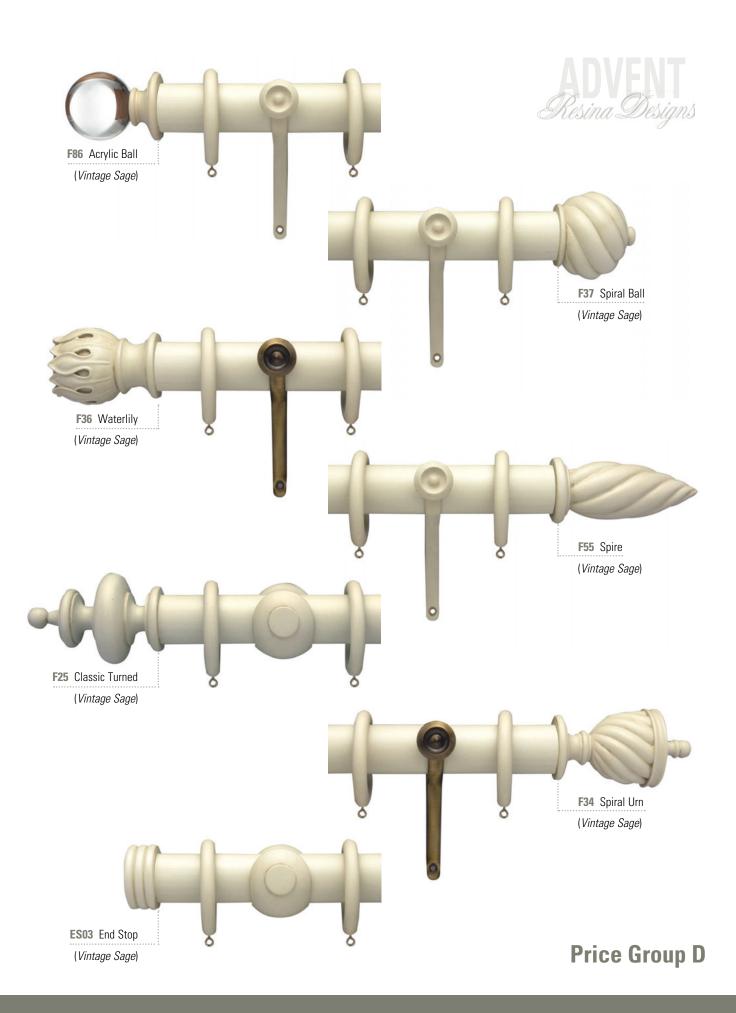

#### Vintage Paint

# **Diameter Options**

All the designs shown will fit our 47mm poles. However, a number of our most popular designs are also available to fit both our 35mm and 65mm poles.

| Finial Code | Pole Diameter |      |      |
|-------------|---------------|------|------|
|             | 35mm          | 47mm | 65mm |
| F25         | ٠             | ٠    | •    |
| F34         | ٠             | ٠    |      |
| F35         | •             | ٠    | •    |
| F36         | •             | ٠    |      |
| F37         | •             | ٠    |      |
| F55         |               | ٠    |      |
| F86         |               | ٠    |      |
| F91         |               | ٠    |      |
| F112        | •             | ٠    | •    |
| F115        | ٠             | ٠    | •    |
| F116        |               | ٠    | •    |
| F117        |               | ٠    |      |
| F125        | ٠             | ٠    | •    |
| ES03        | •             | •    | •    |

There may be other finial options available in these finishes. Please refer to our website for a full listing: www.adventdesigns.co.uk/ourdesigns

F35 Pineapple (Vintage Cream)

F36 Waterlily (Vintage Sage) **Bracket & Tieback Options** 