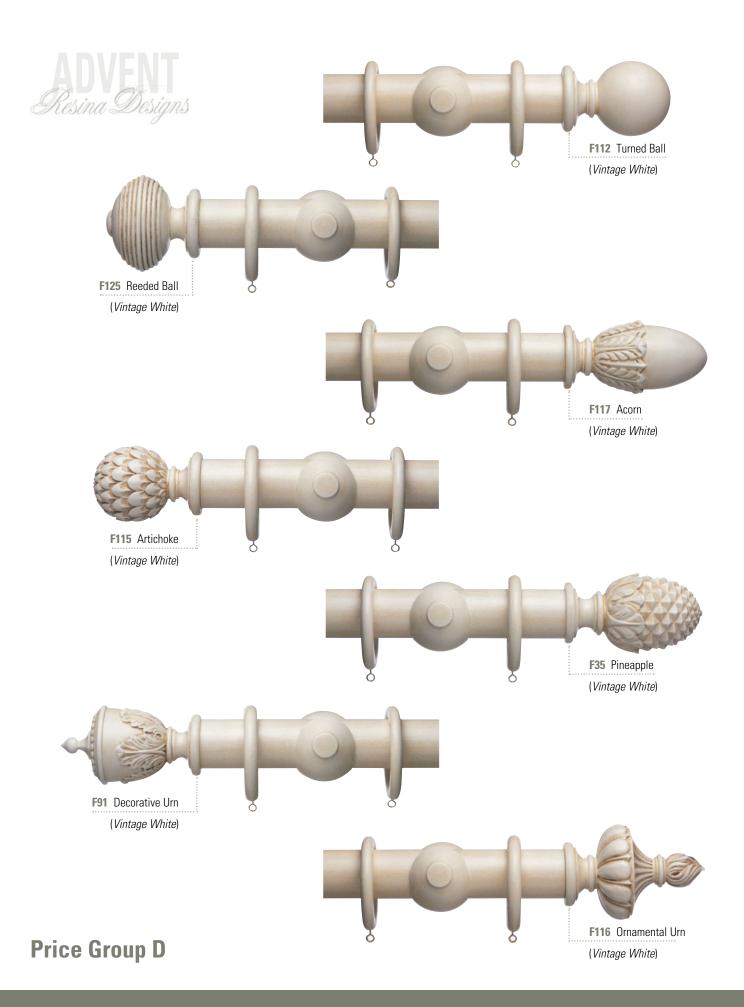

#### Vintage Paint

# **Diameter Options**

All the designs shown will fit our 47mm poles. However, a number of our most popular designs are also available to fit both our 35mm and 65mm poles.

| Finial Code | Pole Diameter |      |      |
|-------------|---------------|------|------|
|             | 35mm          | 47mm | 65mm |
| F25         | ٠             | ٠    | •    |
| F34         | ٠             | ٠    |      |
| F35         | •             | ٠    | •    |
| F36         | •             | ٠    |      |
| F37         | •             | ٠    |      |
| F55         |               | ٠    |      |
| F86         |               | ٠    |      |
| F91         |               | ٠    |      |
| F112        | •             | ٠    | •    |
| F115        | ٠             | ٠    | •    |
| F116        |               | ٠    | •    |
| F117        |               | ٠    |      |
| F125        | ٠             | ٠    | •    |
| ES03        | •             | •    | •    |

There may be other finial options available in these finishes. Please refer to our website for a full listing: www.adventdesigns.co.uk/ourdesigns