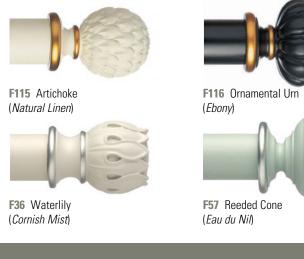

# **Diameter Options**

All the designs shown will fit our 47mm poles. However, a number of our most popular designs are also available to fit both our 35mm and 65mm poles.

| Finial Code | Pole Diameter |      |      |
|-------------|---------------|------|------|
|             | 35mm          | 47mm | 65mm |
| F03         |               | •    |      |
| F34         | •             | •    |      |
| F35         | •             | •    | •    |
| F36         | •             | •    |      |
| F37         | •             | •    |      |
| F56         | •             | •    |      |
| F86         |               | •    |      |
| F91         |               | •    |      |
| F112        | •             | •    | •    |
| F115        | •             | •    | •    |
| F116        |               | •    | •    |
| F117        |               | •    |      |
| F125        | •             | •    | •    |
| ES03        | ٠             | •    | •    |