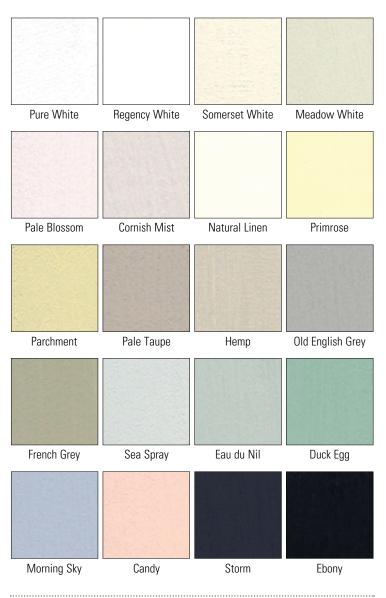

THE ENGLISH COLOUR PALETTE COLLECTION

All of the colours available within this range have been chosen by us based on their proven popularity as well as their soft, muted tones that will complement a variety of both classic and vintage style fabrics. They are not designed to make a bold statement, but rather their soft, waxed sheen allows them to blend seamlessly into any traditional period setting.

For each finish within this range, the paint is applied by hand in many layers to build up sufficient depth onto our hardwood poles, without completely obliterating the grain. This gives our poles a distinct character which sets them apart from many others with their more manufactured and 'plastic coated' appearance. THE ENGLISH COLOUR PALETTE COLLECTION