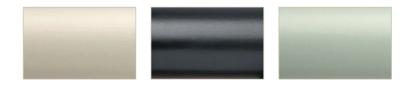

# **STANDARD PAINT**

We offer a range of 20 distinct, period colours, all skillfully hand applied to our own UK sourced, genuine hardwood poles. The paints and lacquers we use for our Standard Paint finishes *(as well as our Shabby Chic finishes)* are all water based.

All of the colours available within this range have been chosen by us based on their proven popularity as well as their soft, muted tones that will complement a variety of both classic and vintage style fabrics. They are not designed to make a bold statement, but rather their soft, waxed sheen allows them to blend seamlessly into any traditional period setting.

For each finish within this range, the paint is applied by hand in many layers to build up sufficient depth onto our hardwood poles, without completely obliterating the grain. This gives our poles a distinct character which sets them apart from many others with their more manufactured and 'plastic coated' appearance. THE ENGLISH COLOUR PALETTE COLLECTION