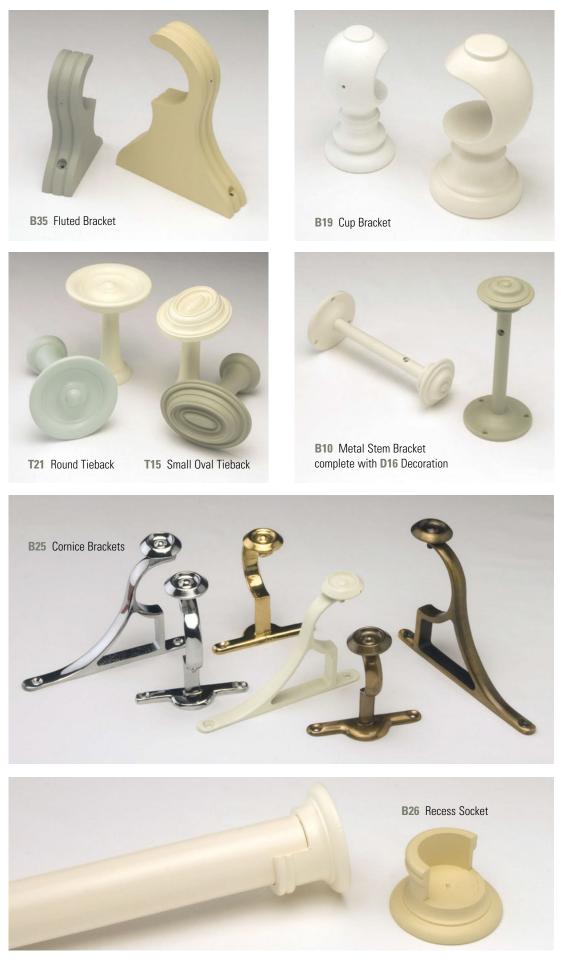

| •    | •    |
| F116        |               | •    | •    |
| F117        |               | •    |      |
| F125        | •             | •    | •    |
| ES03        | ٠             | •    | •    |

There may be other finial options available in these finishes. Please refer to our website for a full listing: www.adventdesigns.co.uk/ourdesigns

# **Pole Options**





#### Smooth Pole

Available in 35mm, 47mm and 65mm





### Fluted Pole Available in 47mm and 65mm

# **Standard Paint**



# Gold & Silver Highlight Options

All of the finials are suitable for the Half Highlight Option as pictured below. For details of the finials which are suitable for the Full Highlight Option, please refer to the Bespoke Solutions section of this catalogue.



#### **Bracket & Tieback Options**