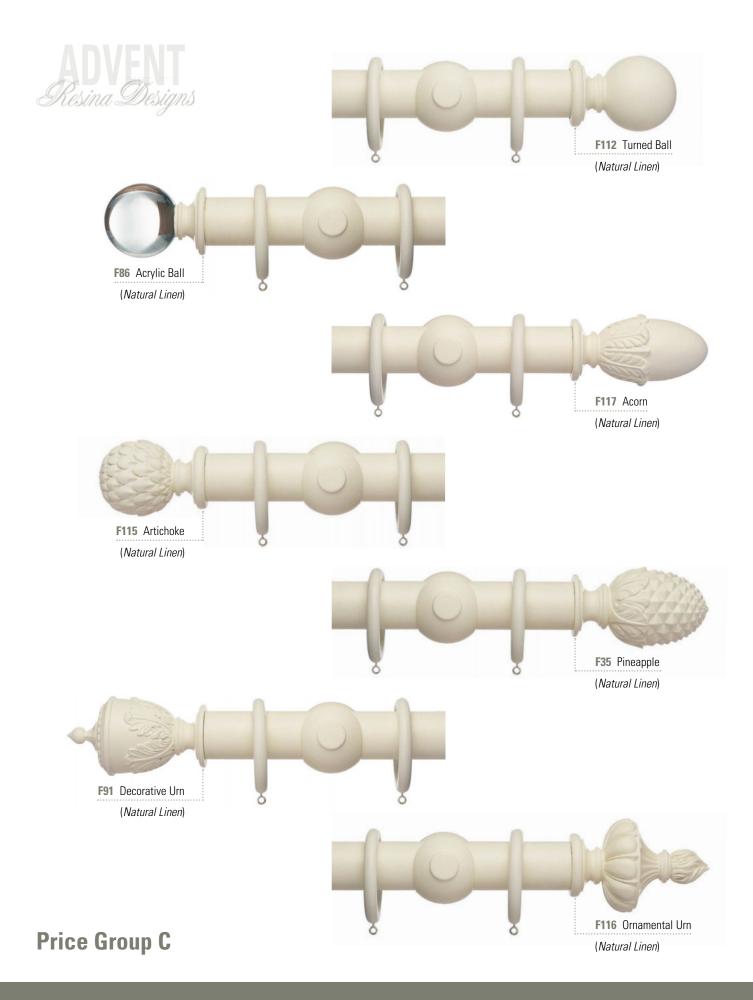

# **Diameter Options**

All the designs shown will fit our 47mm poles. However, a number of our most popular designs are also available to fit both our 35mm and 65mm poles.

| Finial Code | Pole Diameter |      |      |
|-------------|---------------|------|------|
|             | 35mm          | 47mm | 65mm |
| F03         |               | •    |      |
| F34         | •             | •    |      |
| F35         | •             | •    | •    |
| F36         | •             | •    |      |
| F37         | •             | •    |      |
| F56         | •             | •    |      |
| F86         |               | •    |      |
| F91         |               | •    |      |
| F112        | •             | •    | •    |
| F115        | •             | •    | •    |
| F116        |               | •    | •    |
| F117        |               | •    |      |
| F125        | •             | •    | •    |
| ES03        | ٠             | •    | •    |

There may be other finial options available in these finishes. Please refer to our website for a full listing: www.adventdesigns.co.uk/ourdesigns