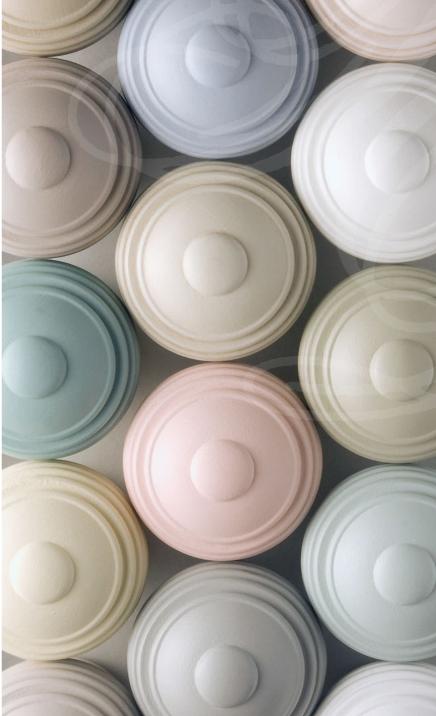

# **STANDARD PAINT**

We offer a range of 20 distinct, period colours, all skillfully hand applied to our own UK sourced, genuine hardwood poles. The paints and lacquers we use for our Standard Paint finishes *(as well as our Shabby Chic finishes)* are all water based.

All of the colours available within this range have been chosen by us based on their proven popularity as well as their soft, muted tones that will complement a variety of both classic and vintage style fabrics. They are not designed to make a bold statement, but rather their soft, waxed sheen allows them to blend seamlessly into any traditional period setting.